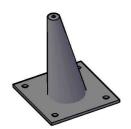

## BORDO ASSEMBLY INSTRUCTION

X 4 Pcs

X 16 Pcs

1. Posisikan produk sofa seperti di gambar untuk memudahkan dalam proses pemasangan kaki sofa

2. Posisikan kaki sofa seperti di gambar dan tempatkan sesuai dengan kode masing masing. Ex: Kaki A dengan Posisi area A

3. Masukan skrup ke setiap lubang pada plat kaki sofa

4. Kencangkan setiap skrup pada plat kaki sofa dengan kunci yang disediakan, putar kunci searah jarum jam