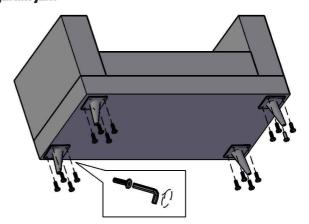

3. Masukan skrup ke setiap lubang pada plat kaki sofa

4. Kencangkan setiap skrup pada plat kaki sofa dengan kunci yang disediakan, putar kunci searah jarum jam