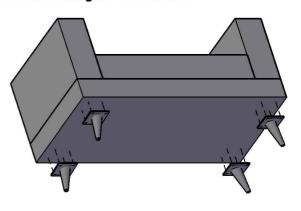

## BORDO ASSEMBLY INSTRUCTION

X 4 Pcs

X 16 Pcs

1. Posisikan produk sofa seperti di gambar untuk memudahkan dalam proses pemasangan kaki sofa

2. Posisikan kaki sofa seperti di gambar dan tempatkan sesuai dengan kode masing masing. Ex: Kaki A dengan Posisi area A

3. Masukan skrup ke setiap lubang pada plat kaki sofa

4. Kencangkan setiap skrup pada plat kaki sofa dengan kunci yang disediakan, putar kunci searah jarum jam