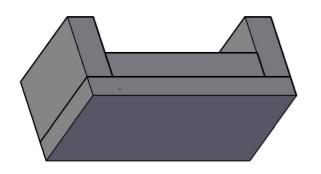

## BORDO ASSEMBLY INSTRUCTION

X 4 Pcs

X 16 Pcs

1. Posisikan produk sofa seperti di gambar untuk memudahkan dalam proses pemasangan kaki sofa

2. Posisikan kaki sofa seperti di gambar dan tempatkan sesuai dengan kode masing masing. Ex: Kaki A dengan Posisi area A