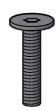

3. Masukan skrup ke setiap lubang pada plat kaki sofa

4. Kencangkan setiap skrup pada plat kaki sofa dengan kunci yang disediakan, putar kunci searah jarum jam