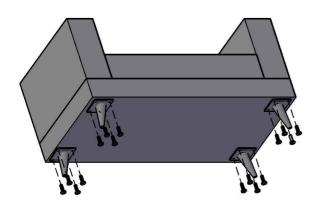

## BORDO ASSEMBLY INSTRUCTION

X 4 Pcs

X 16 Pcs

1. Posisikan produk sofa seperti di gambar untuk memudahkan dalam proses pemasangan kaki sofa

2. Posisikan kaki sofa seperti di gambar dan tempatkan sesuai dengan kode masing masing. Ex: Kaki A dengan Posisi area A